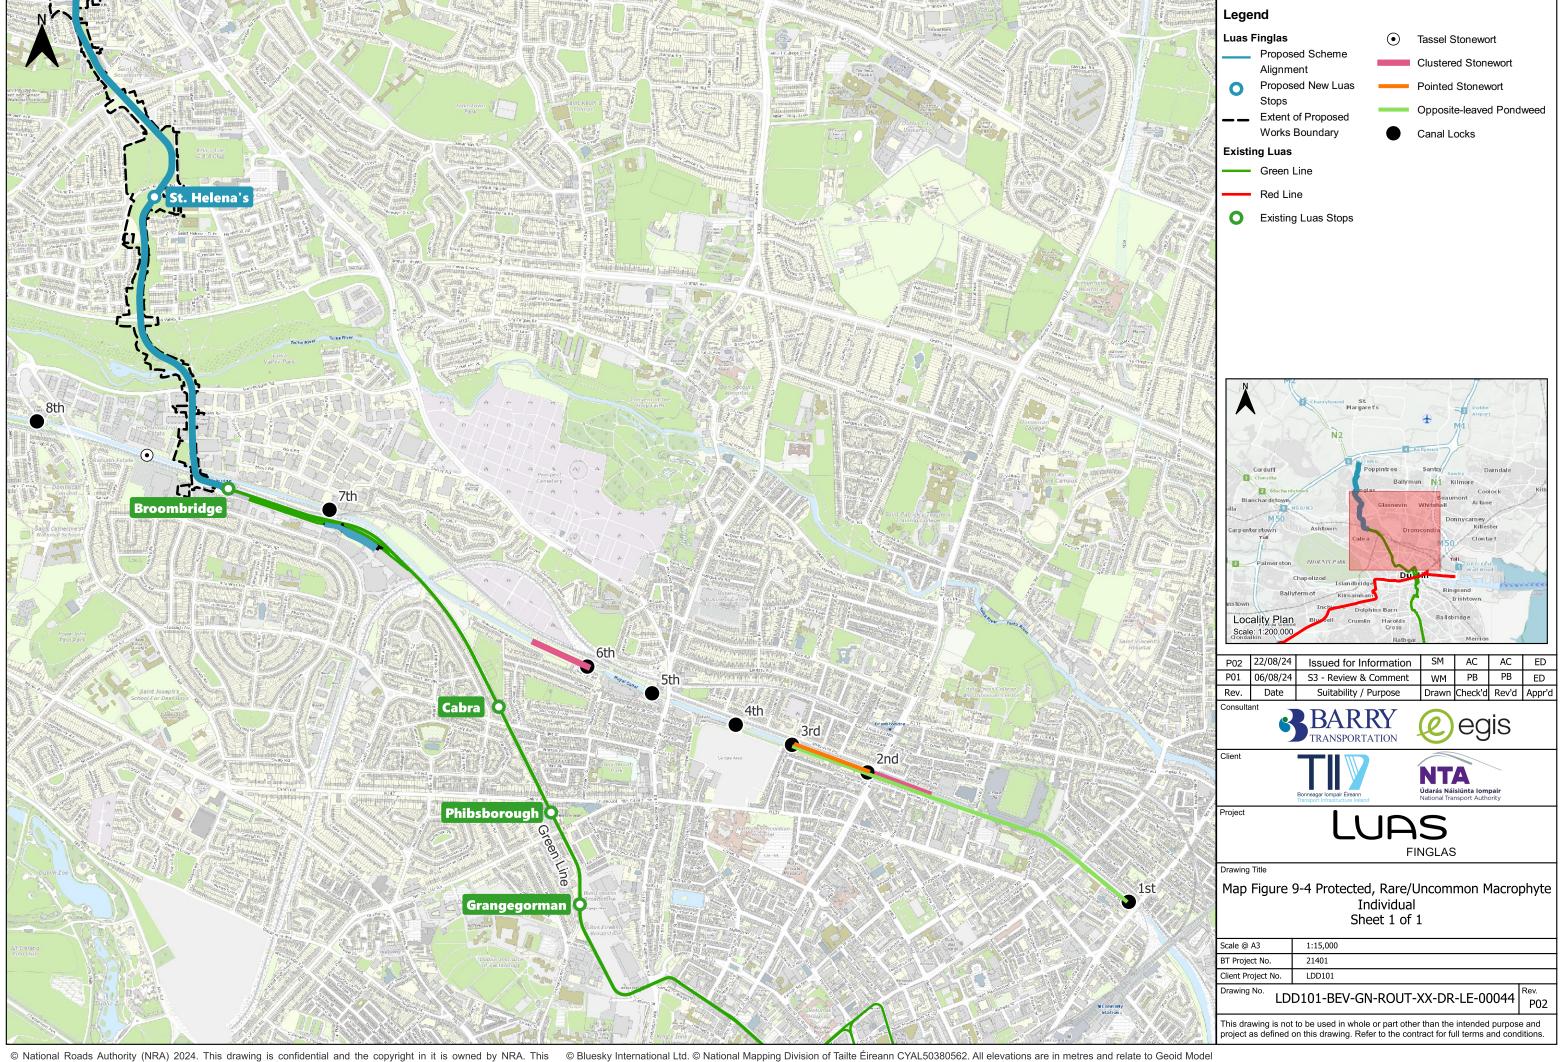

© National Roads Authority (NRA) 2024. This drawing is confidential and the copyright in it is owned by NRA. This drawing must not be either loaned, copied or otherwise reproduced in whole or in part or used for any purpose without the prior permission of NRA. Transport Infrastructure Ireland (TII) is an operational name of the National Roads Authority.

© Bluesky International Ltd. © National Mapping Division of Tailte Éireann CYAL50380562. All elevations are in metres and relate to Geoid Model (OSGM02) Malin Head as defined by existing Project Control. All Co-ordinates are in Irish Transverse Mercator Grid (ITM) as defined by VRS active GNSS station Tallaght College (TLLG).